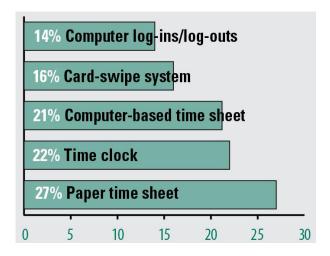

## How do you track hours worked for nonexempts?

Despite plenty of new high-tech options, good old-fashioned paper time sheets remain the most popular way to record how many hours employees work, according to a recent poll of visitors to <a href="telephoto:the-tech-new-many-telephoto:the-tech-new-many-telephoto:the-tech-new-many-telephoto:the-tech-new-many-telephoto:the-tech-new-many-telephoto:the-tech-new-many-telephoto:the-tech-new-many-telephoto:the-tech-new-many-telephoto:the-tech-new-many-telephoto:the-tech-new-many-telephoto:the-tech-new-many-telephoto:the-telephoto:the-telephoto:the-telephoto:the-telephoto:the-telephoto:the-telephoto:the-telephoto:the-telephoto:the-telephoto:the-telephoto:the-telephoto:the-telephoto:the-telephoto:the-telephoto:the-telephoto:the-telephoto:the-telephoto:the-telephoto:the-telephoto:the-telephoto:the-telephoto:the-telephoto:the-telephoto:the-telephoto:the-telephoto:the-telephoto:the-telephoto:the-telephoto:the-telephoto:the-telephoto:the-telephoto:the-telephoto:the-telephoto:the-telephoto:the-telephoto:the-telephoto:the-telephoto:the-telephoto:the-telephoto:the-telephoto:the-telephoto:the-telephoto:the-telephoto:the-telephoto:the-telephoto:the-telephoto:the-telephoto:the-telephoto:the-telephoto:the-telephoto:the-telephoto:the-telephoto:the-telephoto:the-telephoto:the-telephoto:the-telephoto:the-telephoto:the-telephoto:the-telephoto:the-telephoto:the-telephoto:the-telephoto:the-telephoto:the-telephoto:the-telephoto:the-telephoto:the-telephoto:the-telephoto:the-telephoto:the-telephoto:the-telephoto:the-telephoto:the-telephoto:the-telephoto:the-telephoto:the-telephoto:the-telephoto:the-telephoto:the-telephoto:the-telephoto:the-telephoto:the-telephoto:the-telephoto:the-telephoto:the-telephoto:the-telephoto:the-telephoto:the-telephoto:the-telephoto:the-telephoto:the-telephoto:the-telephoto:the-telephoto:the-telephoto:the-telephoto:the-telephoto:the-telephoto:the-telephoto:the-telephoto:the-telephoto:the-telephoto:the-telephoto:the-telephoto:the-telephoto:the-telephoto:the-telephoto:the-telephoto:the-telephoto:the-telephoto:the-